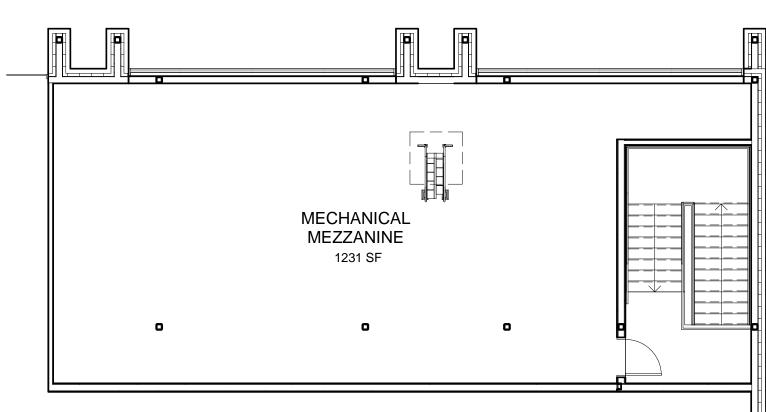

## Revised Design



Albaban Araban DAI

1 L A101 1/

LEVEL 1

1/8" = 1'.0" REFERRED FROMA

## Revised Design



TE: 4/22/2020 4:38:07

SECOND FLOOR

1/8" = 1"·0" REFERRED FROM A 200







**BASEMENT** 1/8" = 1'-0" REFERRED FROM:A200



Z

**KEYNOTE LEGEND - PLANS** 

BRICK VENEER WALL ASSEMBLY WA-1 WITH MASONRY VENEER WALL ASSEMBLEY WA-2

MASONRY VENEER WALL ASSEMBLEY WA-2,

EXTERIOR STOREFRONT GLAZING SYSTEM

EXTERIOR STOREFRONT GLAZING SYSTEM

INTERIOR STOREFRONT GLAZING SYSTEM

HYDRAULIC MACHINE ROOMLESS ELEVATOR METAL STAIR WITH TERRAZZO TREADS AND

PERFORATED METAL SLIDING DOOR WITH

ARCHITECTURALLY EXPOSED STRUCTURAL STEEL FRAMING, TYP AT EXPOSED STEEL

STAINED WOOD CABINETS WITH QUARTZ

HOLLOW METAL FRAME WITH GLASS SIDE

BRICK VENEER WALL ASSEMBLY WA-1 WITH PREFINISHED STANDING SEAM METAL PANEL WALL ASSEMBLY WA-3 ABOVE, REFER TO

PREFINISHED STANDING SEAM METAL PANEL WALL ASSEMBLY WA-3, REFER TO BUILDING

EXISTING ARCHITECTURALLY EXPOSED

MODIFIED BITUMINOUS SHE