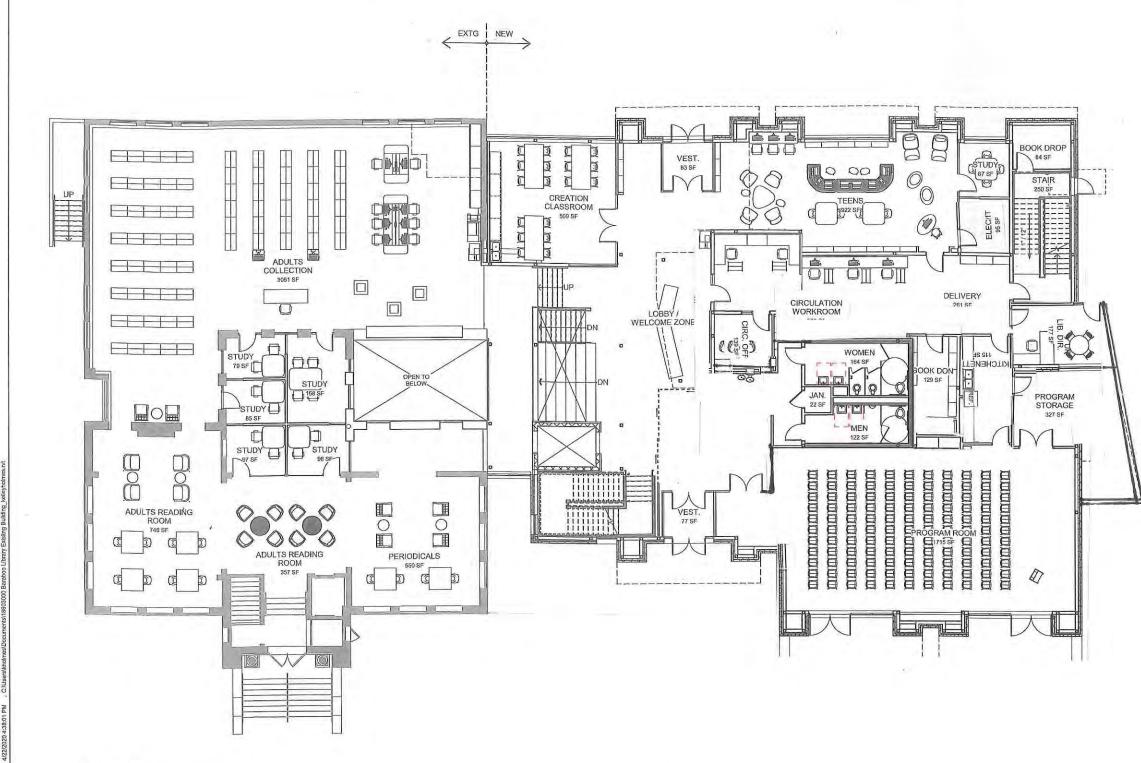

## Revised Design

Albaban Araban DAI

1 L A101 1/

LEVEL 1

1/8" = 1'.0" REFERRED FROMA