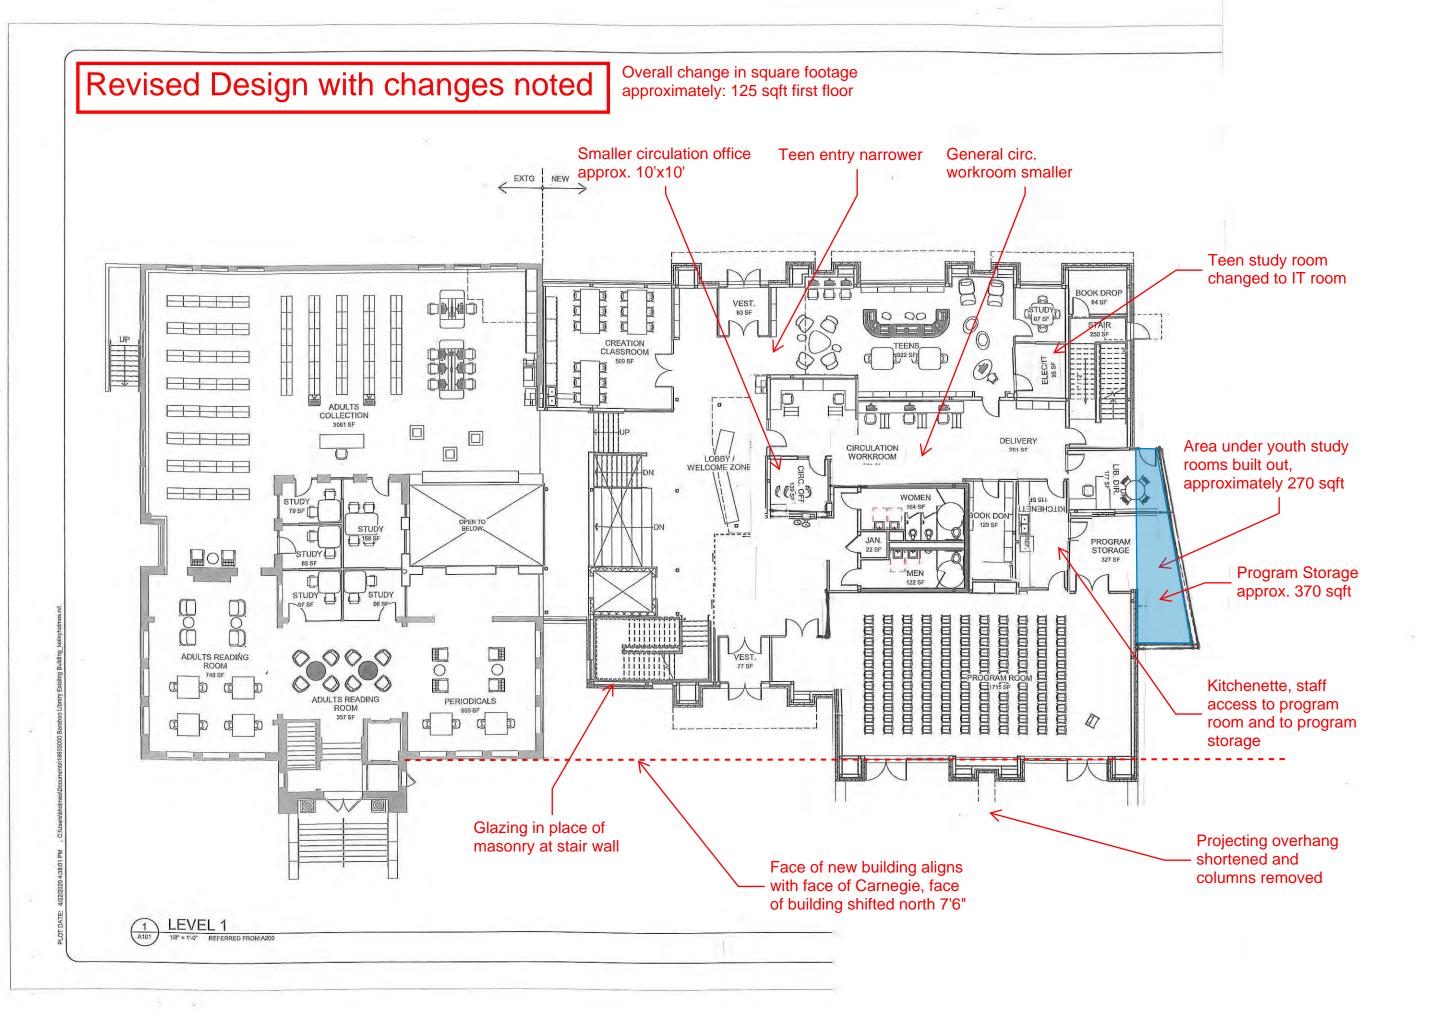

## Revised Design

Albaban Araban DAI

1 L A101 1/

LEVEL 1

1/8" = 1'.0" REFERRED FROMA