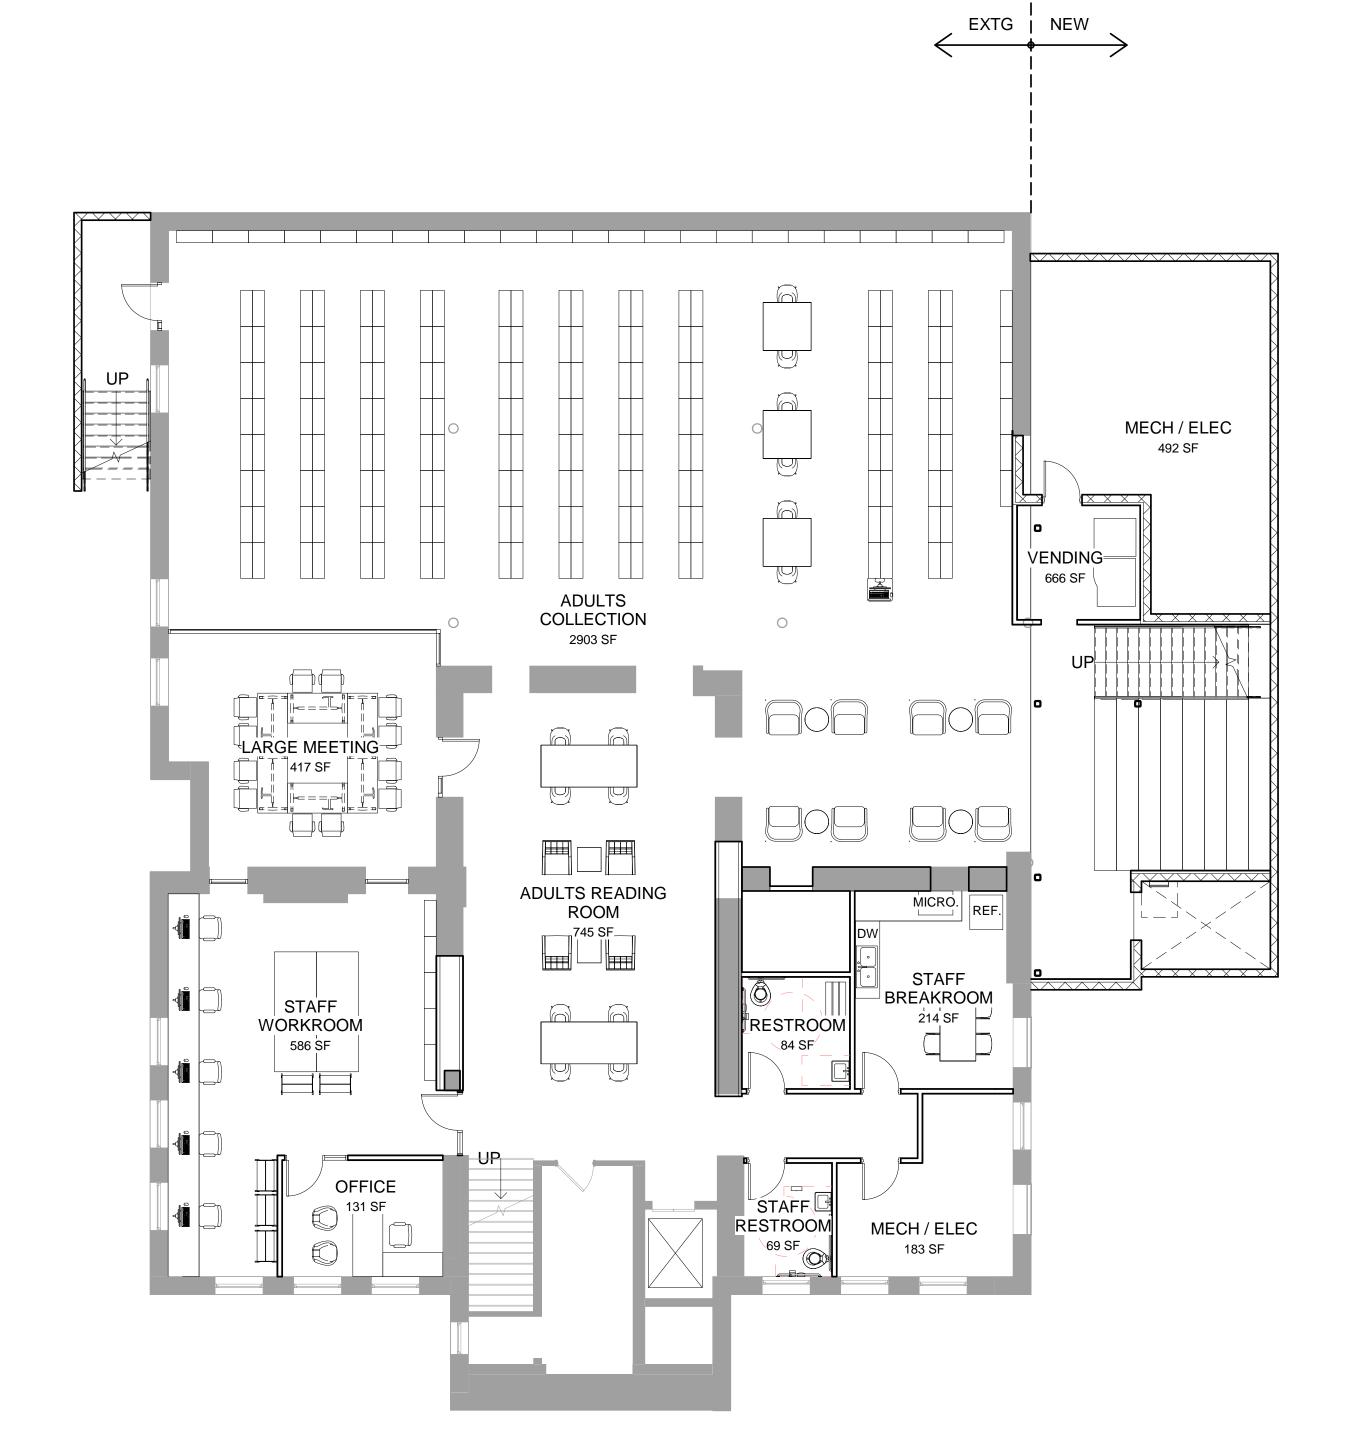

## Revised Design



Albaban Araban DAI

1 L A101 1/

LEVEL 1

1/8" = 1'.0" REFERRED FROMA

## Revised Design



TE: 4/22/2020 4:38:07

SECOND FLOOR

1/8" = 1"·0" REFERRED FROM A 200







**BASEMENT** 1/8" = 1'-0" REFERRED FROM:A200



Z

**KEYNOTE LEGEND - PLANS** 

BRICK VENEER WALL ASSEMBLY WA-1 WITH MASONRY VENEER WALL ASSEMBLEY WA-2

MASONRY VENEER WALL ASSEMBLEY WA-2,

EXTERIOR STOREFRONT GLAZING SYSTEM

EXTERIOR STOREFRONT GLAZING SYSTEM

INTERIOR STOREFRONT GLAZING SYSTEM

HYDRAULIC MACHINE ROOMLESS ELEVATOR METAL STAIR WITH TERRAZZO TREADS AND

PERFORATED METAL SLIDING DOOR WITH

ARCHITECTURALLY EXPOSED STRUCTURAL STEEL FRAMING, TYP AT EXPOSED STEEL

STAINED WOOD CABINETS WITH QUARTZ

HOLLOW METAL FRAME WITH GLASS SIDE

BRICK VENEER WALL ASSEMBLY WA-1 WITH PREFINISHED STANDING SEAM METAL PANEL WALL ASSEMBLY WA-3 ABOVE, REFER TO

PREFINISHED STANDING SEAM METAL PANEL WALL ASSEMBLY WA-3, REFER TO BUILDING

EXISTING ARCHITECTURALLY EXPOSED

MODIFIED BITUMINOUS S