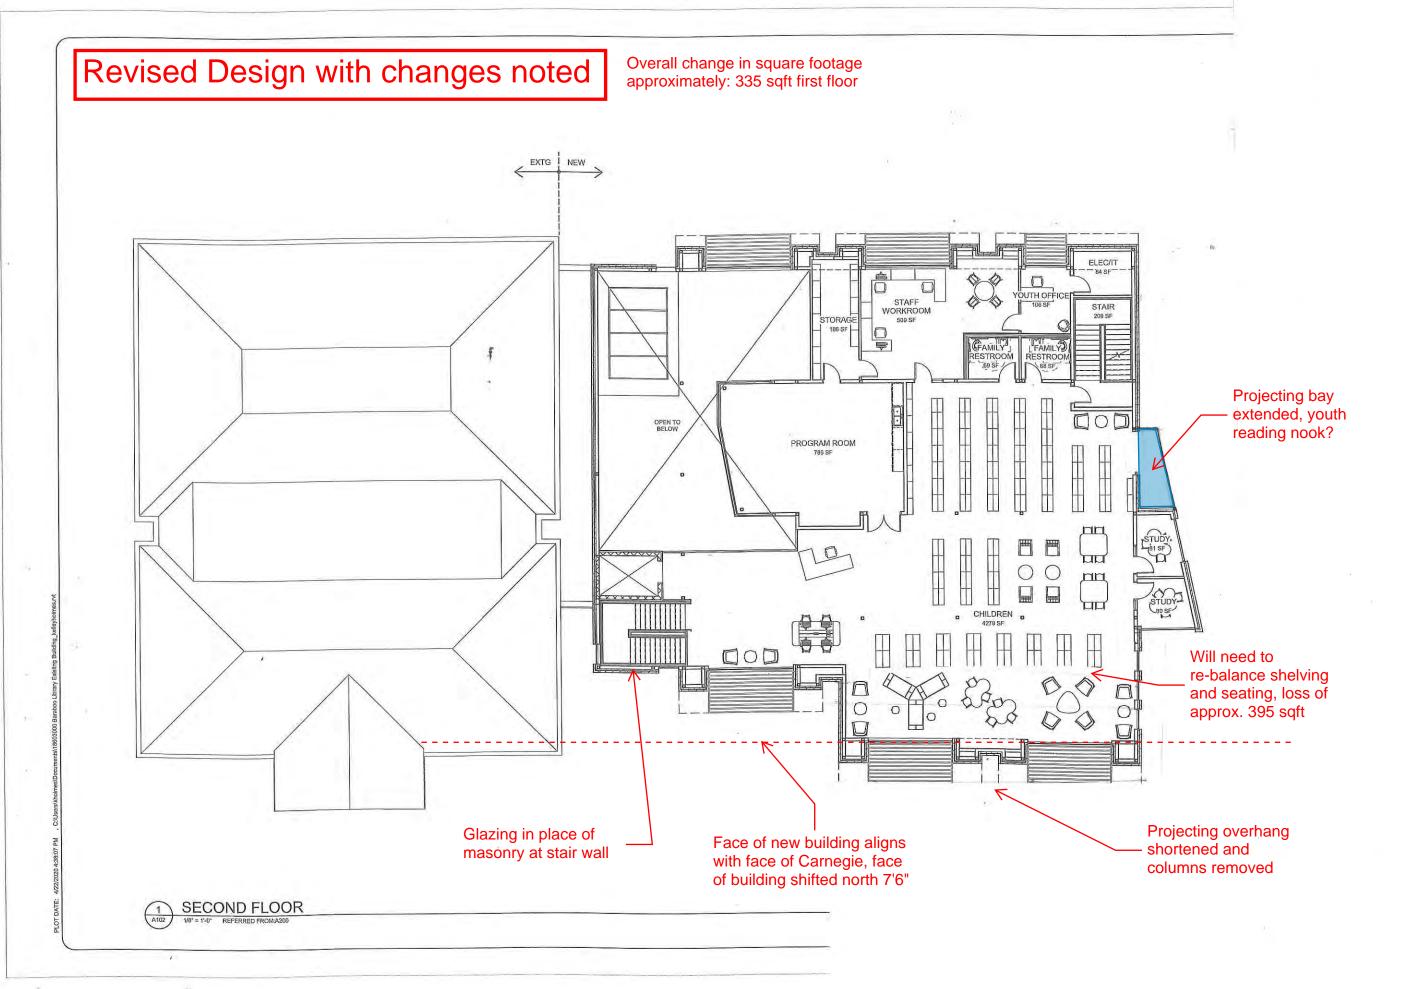

## Revised Design

TE: 4/22/2020 4:38:07

SECOND FLOOR

1/8" = 1"·0" REFERRED FROM A 200

**BASEMENT** 1/8" = 1'-0" REFERRED FROM:A200

Z

**KEYNOTE LEGEND - PLANS** 

BRICK VENEER WALL ASSEMBLY WA-1 WITH MASONRY VENEER WALL ASSEMBLEY WA-2