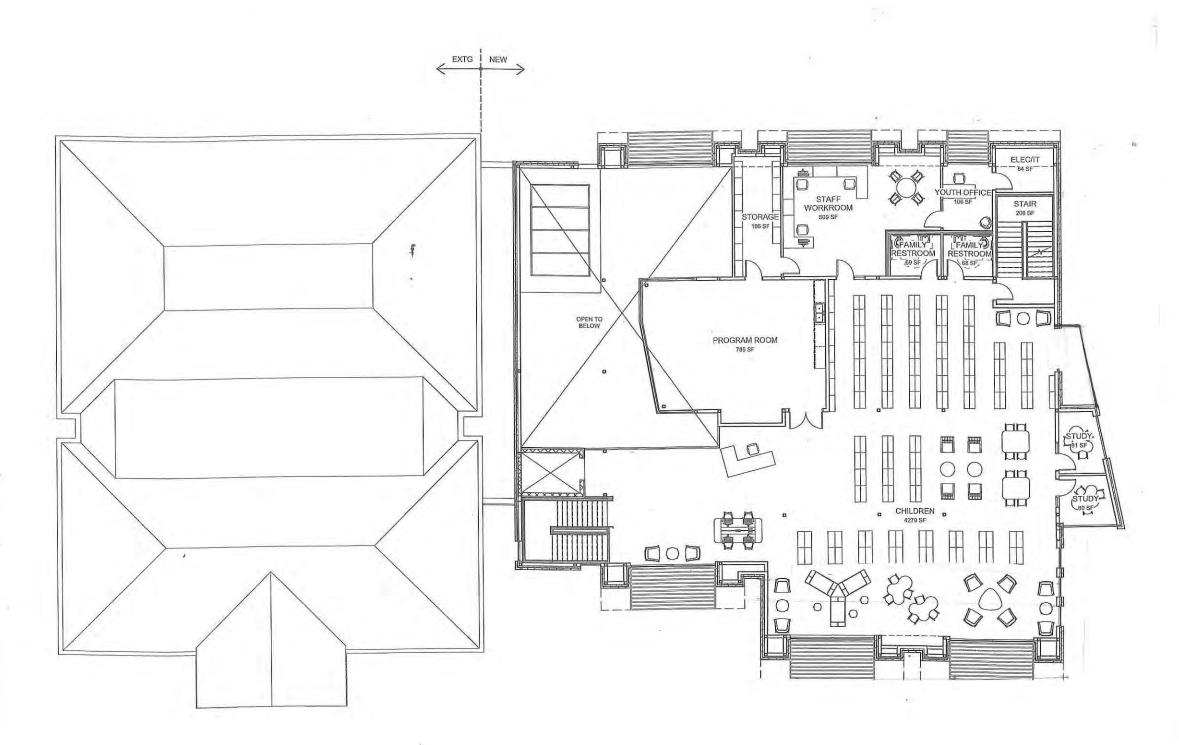

## Revised Design

TE: 4/22/2020 4:38:07

SECOND FLOOR

1/8" = 1"·0" REFERRED FROM A 200

**BASEMENT** 1/8" = 1'-0" REFERRED FROM:A200

Z

**KEYNOTE LEGEND - PLANS** 

BRICK VENEER WALL ASSEMBLY WA-1 WITH MASONRY VENEER WALL ASSEMBLEY WA-2